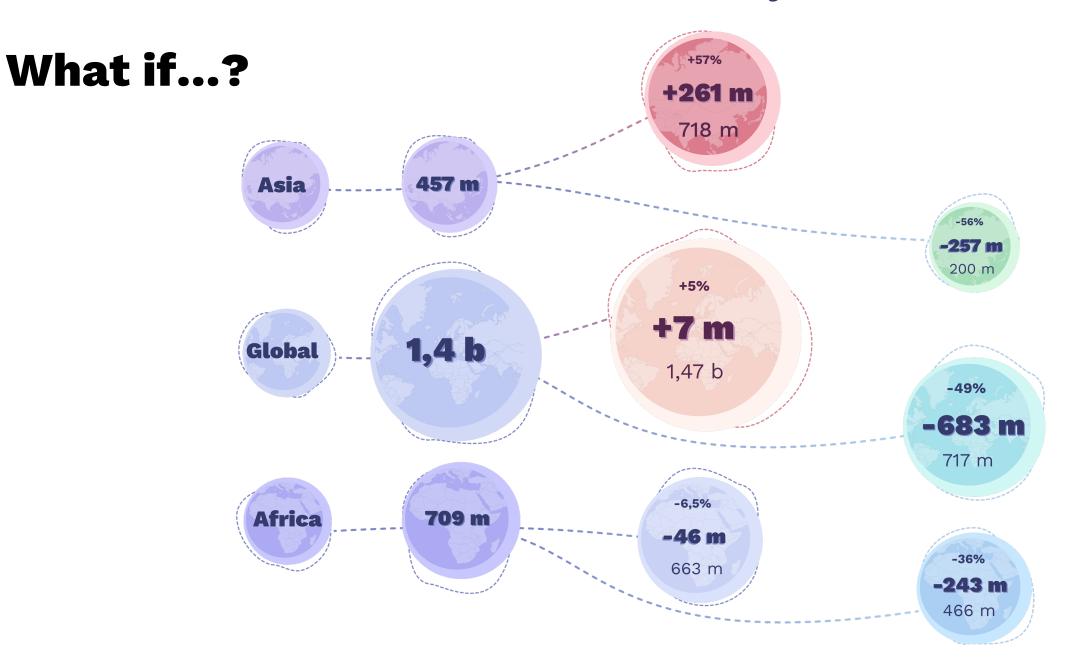

## 1,4 billion

OR **18% OF THE WORLD POPULATION** ARE LIVING IN INTERNET POVERTY

### 709 million

INTERNET POOR IN AFRICA

### **457 million** INTERNET POOR IN ASIA